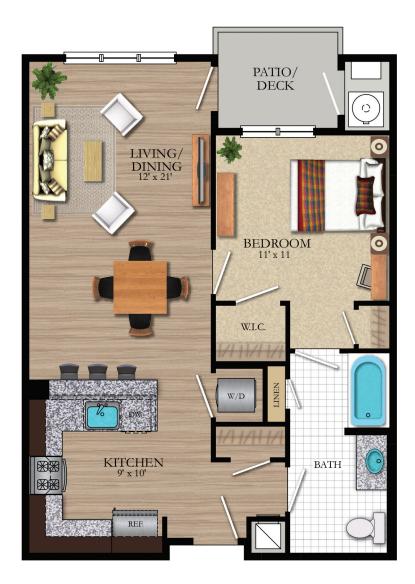

## The Burnet

## 791 sf

This luxurious 1 bedroom, 1 bath apartment has all of the amenities you desire.

Features include a deck, walk-in closet in bedroom, gourmet kitchen, wood floors and much more.

Building 1000, 4000, 5000