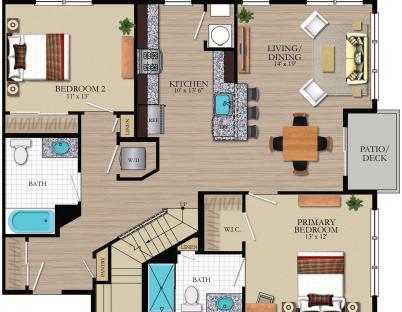

## The Coventry Loft

1,387 sf

This luxurious and spacious 2 bedroom, 2 bath corner apartment has all of the amenities you desire.

Features include a large loft, dramatic high ceiling, walk-in closet in primary bedroom, deck, gourmet kitchen, wood floors and more.

For illustrative purposes only. All apartment room dimensions are approximate and subject to normal construction variances and tolerances.