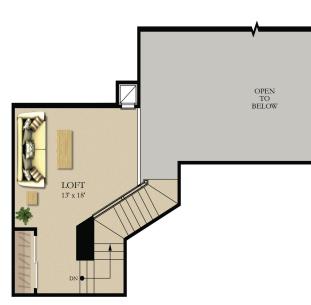

## The Coventry Loft

1,387 sf

This luxurious and spacious 2 bedroom, 2 bath corner apartment has all of the amenities you desire.

Features include a large loft, dramatic high ceiling, walk-in closet in primary bedroom, deck, gourmet kitchen, wood floors and more.

For illustrative purposes only. All apartment room dimensions are approximate and subject to normal construction variances and tolerances.