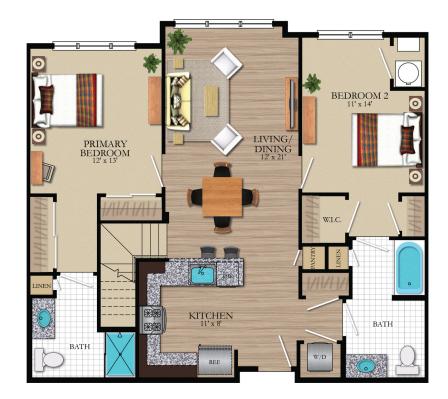

## The Collins Loft

1,266 sf

Building 1000, 4000, 5000

This luxurious and spacious 2 bedroom, 2 bath apartment has all of the amenities you desire.

Features include a large loft, high ceilings, two closets in primary bedroom, walk-in closet in bedroom 2, gourmet kitchen, wood floors and much more.