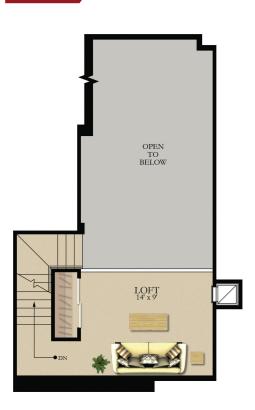

## The Collins Loft

1,266 sf

Building 1000, 4000, 5000

This luxurious and spacious 2 bedroom, 2 bath apartment has all of the amenities you desire.

Features include a large loft, high ceilings, two closets in primary bedroom, walk-in closet in bedroom 2, gourmet kitchen, wood floors and much more.